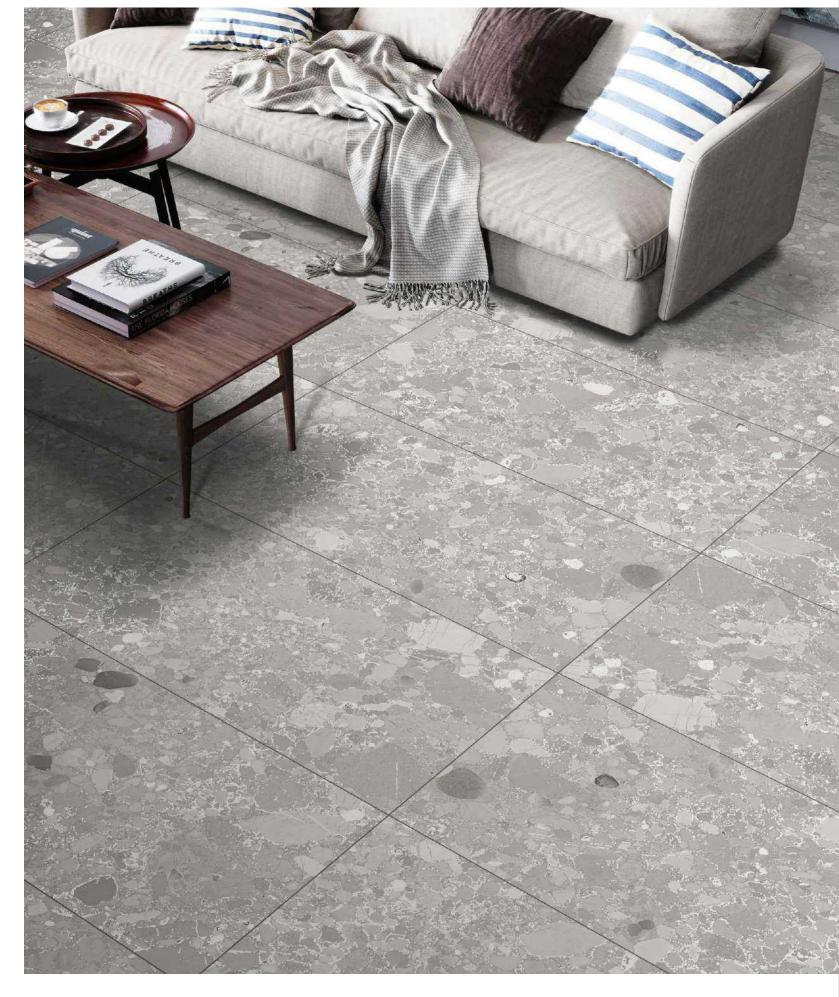

**Sparkle Armani Grey** 

Carving

Floor: Sparkle Armani Grey

Carving

Floor : Sparkle Armani Black

**Sparkle Armani Gold** 

Carving

Floor : Sparkle Armani Gold

Carving

Floor : Sparkle Aura Silver

Carving

Floor : Sparkle Classic Statuario

**Sparkle Cloudy Gold** 

Carving

Floor : Sparkle Cloudy Gold