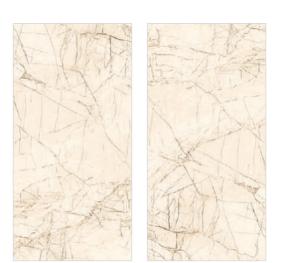

**Sparkle Armani Grey** 

Carving

Floor: Sparkle Armani Grey

Carving

Floor : Sparkle Armani Black

**Sparkle Armani Gold** 

Carving

Floor : Sparkle Armani Gold

Carving

Floor : Sparkle Aura Silver

Carving

Floor : Sparkle Classic Statuario

**Sparkle Cloudy Gold** 

Carving

Floor : Sparkle Cloudy Gold