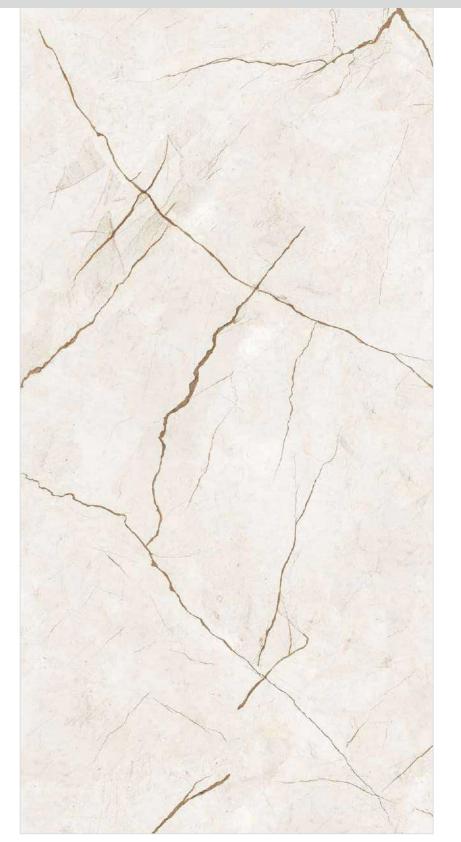

Carving

Floor : Sparkle Aura Silver

Carving

Floor : Sparkle Classic Statuario

**Sparkle Cloudy Gold** 

Carving

Floor : Sparkle Cloudy Gold