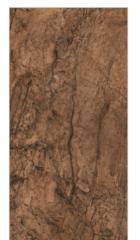

Carving

Random faces: 3

Floor : Sparkle Regal Gold Wall : Sparkle Regal Gold

**LGF**®

60x120 cm

Carving

Floor : Sparkle River Brown

Carving