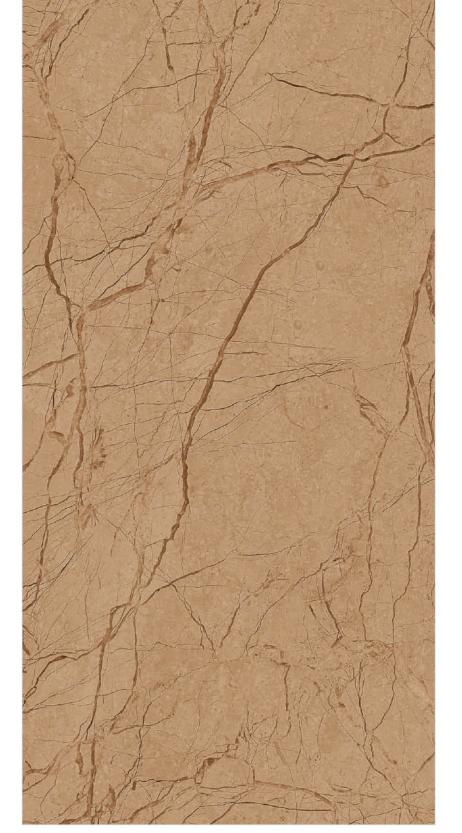

# **Sparkle Greek Brown**

60x120 cm

Carving

Random faces: 3

Floor : Sparkle Greek Brown Wall : Sparkle Greek Brown

Carving

Floor: Sparkle Imperia Gold

Carving