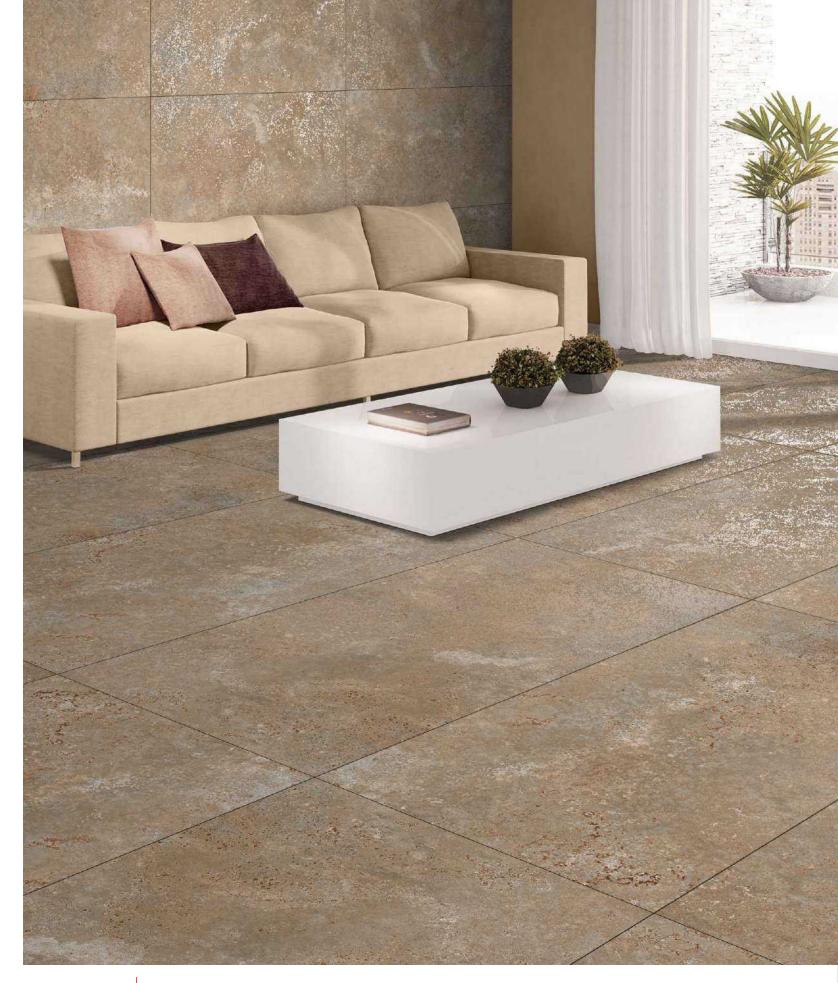

# **Sparkle Greek Brown**

60x120 cm

Carving

Random faces: 3

Floor : Sparkle Greek Brown Wall : Sparkle Greek Brown

Carving

Floor: Sparkle Imperia Gold

Carving