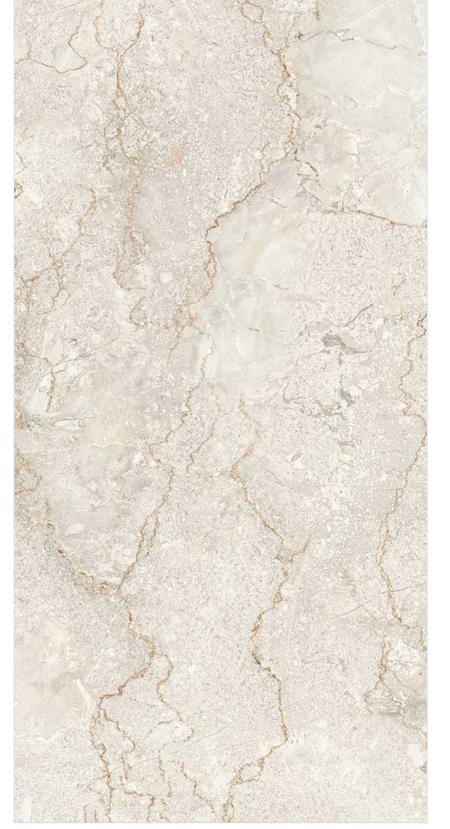

# **Sparkle Greek Crema**

60x120 cm

Carving

Random faces: 3

Floor : Sparkle Greek Crema