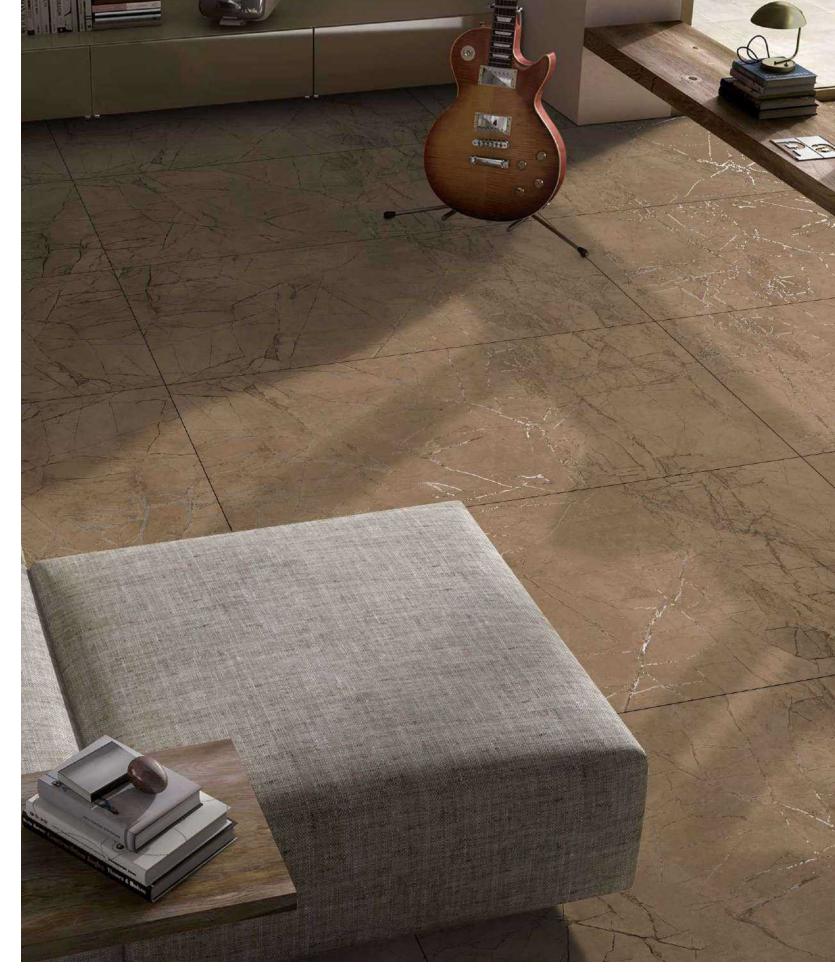

# **Sparkle Greek Brown**

60x120 cm

Carving

Random faces: 3

Floor : Sparkle Greek Brown Wall : Sparkle Greek Brown

Carving

Floor: Sparkle Imperia Gold

Carving