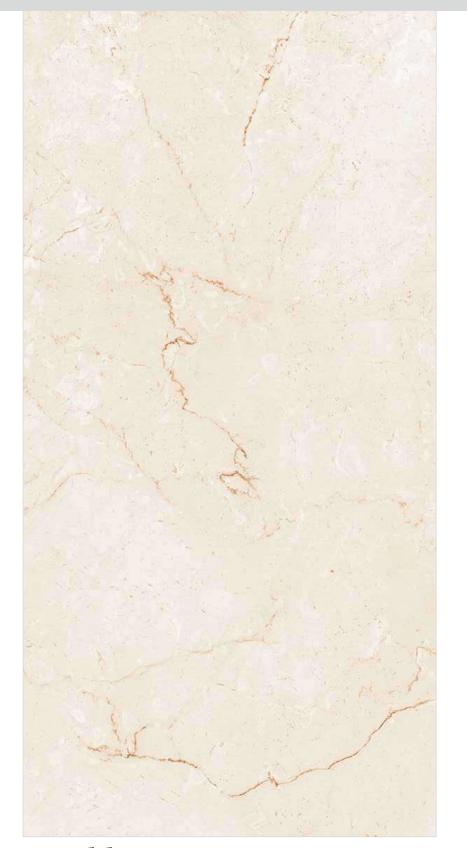

# **Sparkle Greek Crema**

60x120 cm

Carving

Random faces: 3

Floor : Sparkle Greek Crema