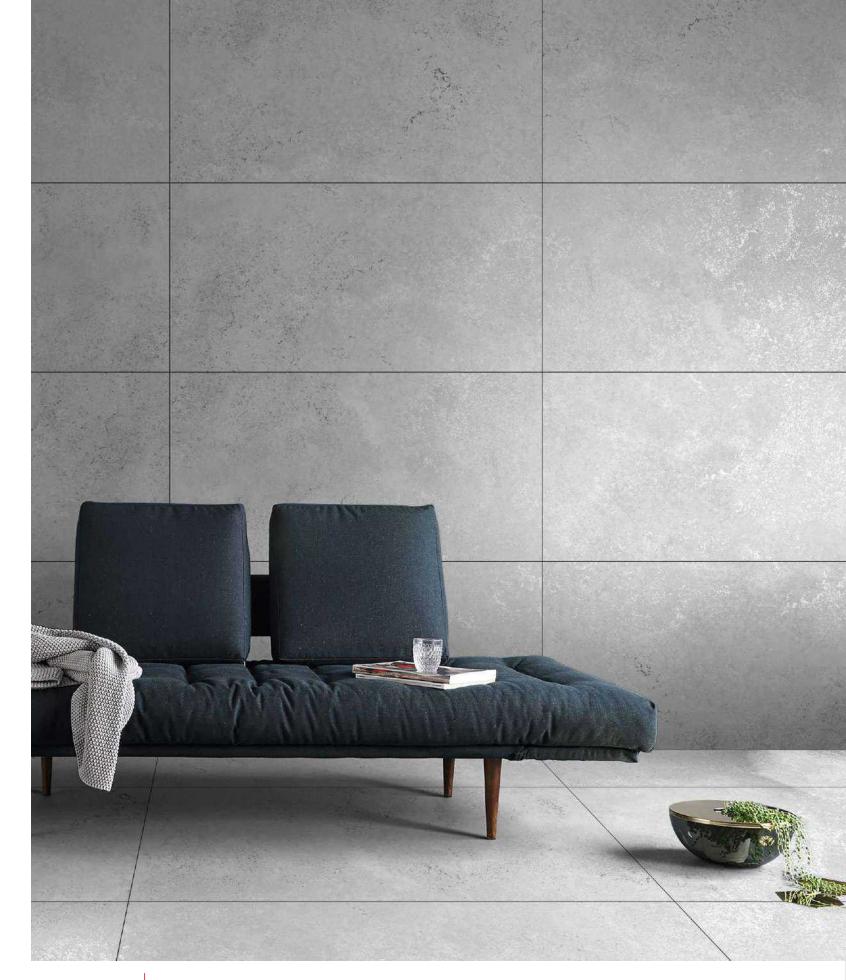

Random faces: 4

Floor:
Sparkle
Sandstone
Brown

Wall: Sparkle Sandstone Brown

Random faces: 4

Floor: Sparkle Sandstone Gris Wall: Sparkle Sandstone Gris

Carving

Floor: Sparkle Sandstone Nero

Carving