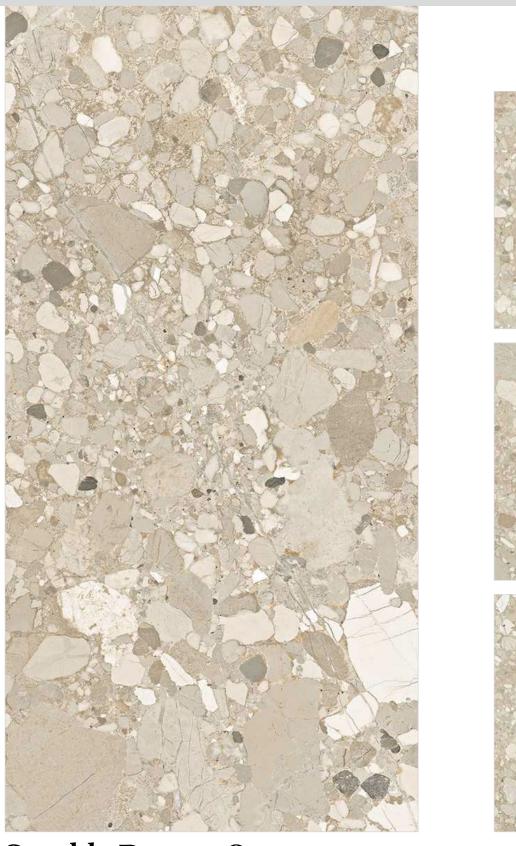

Floor : Sparkle River Grey

Carving

Floor : Sparkle Roman Crema

Carving

Floor: Sparkle Roman Grey

Carving

Floor : Sparkle Sandstone Crema

Carving