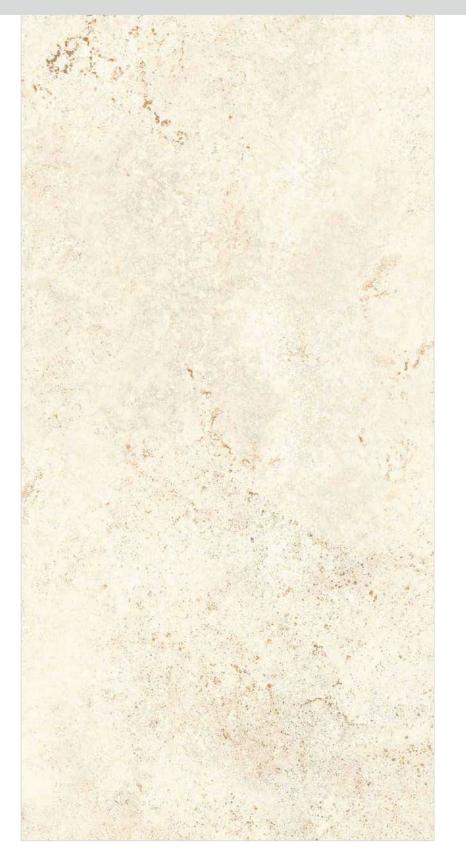

## **Sparkle Ferro Bianco**

60x120 cm

Carving

Random faces: 3

Floor : Sparkle Ferro Bianco

Carving

Random faces: 3

Floor : Sparkle Ferro Crema

Carving

Random faces: 3

Floor : Sparkle Forest Olive