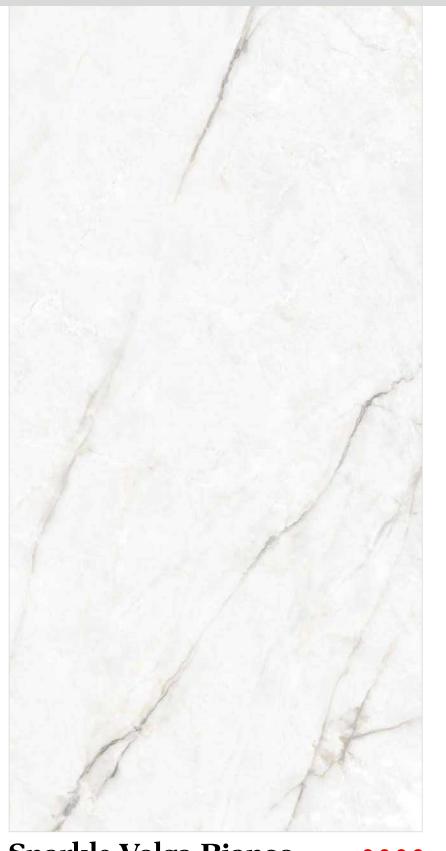

Carving

Floor : Sparkle Versace Brown

**Sparkle Volga Bianco** 

60x120 cm

Carving

Random faces: 4

Floor : Sparkle Volga Bianco