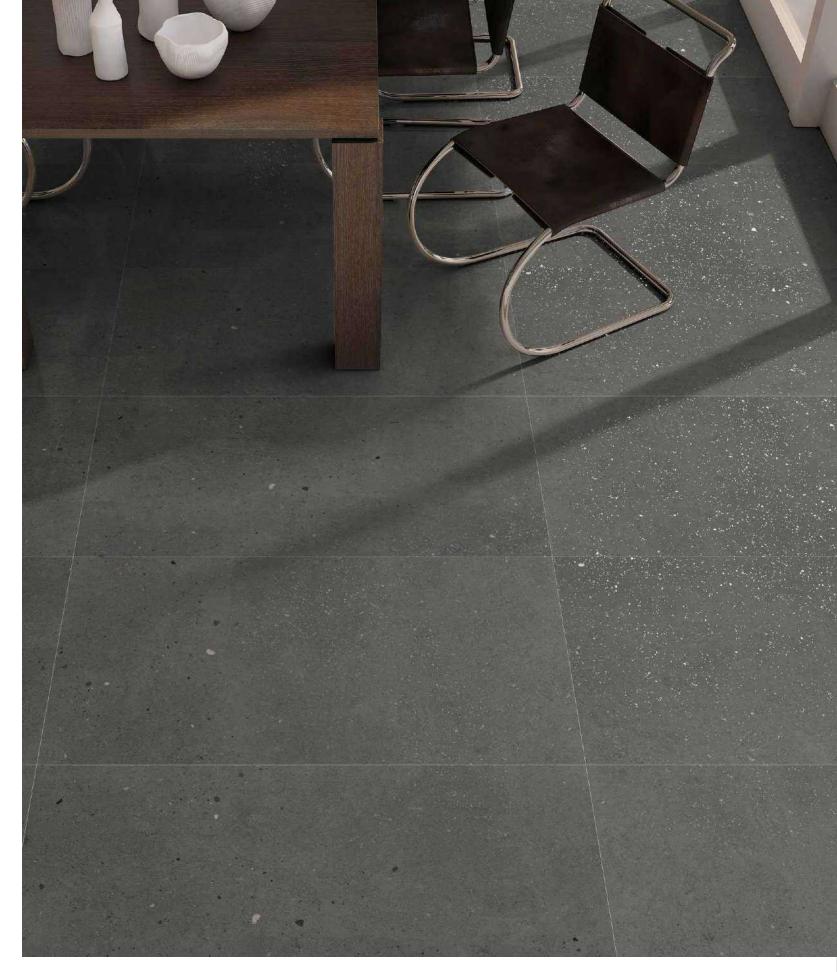

**Sparkle Galactic Grey** 

60x120 cm

Carving

Random faces: 3

Floor : Sparkle Galactic Grey Wall: Sparkle Galactic Grey

**Sparkle Galactic Nero** 

60x120 cm

Carving