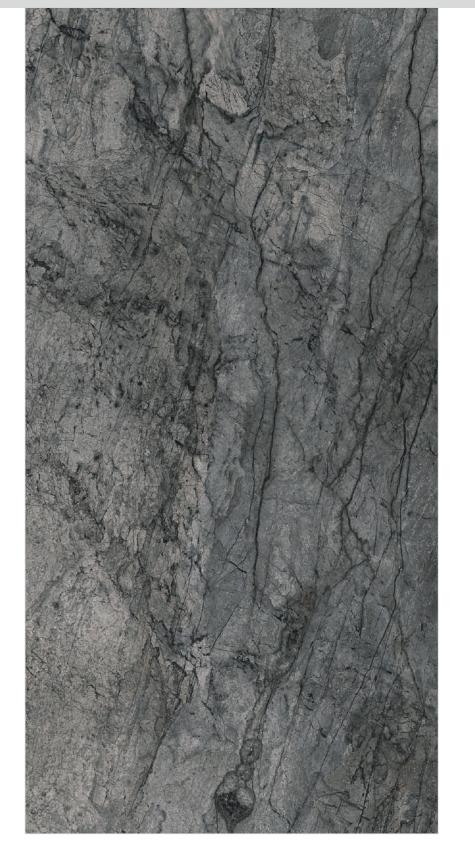

Floor : Sparkle River Grey

Carving

Floor : Sparkle Roman Crema

Carving

Floor: Sparkle Roman Grey

Carving

Floor : Sparkle Sandstone Crema

Carving