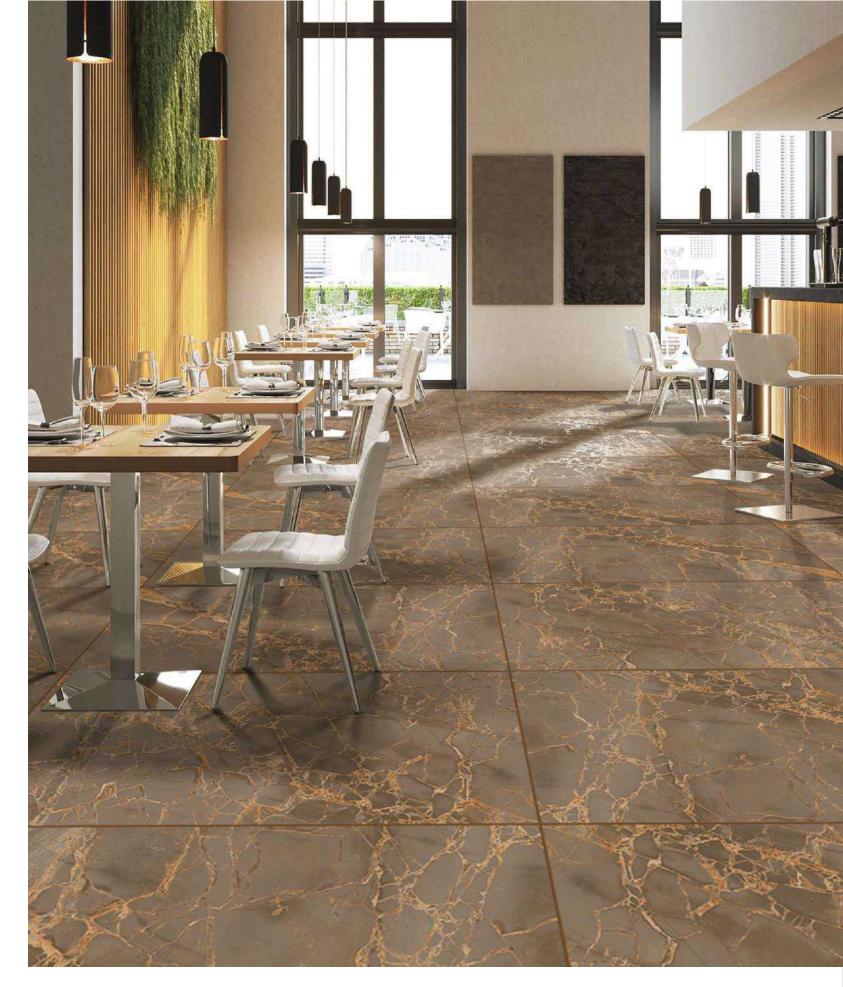

# **Sparkle Greek Brown**

60x120 cm

Carving

Random faces: 3

Floor : Sparkle Greek Brown Wall : Sparkle Greek Brown

Carving

Floor: Sparkle Imperia Gold

Carving