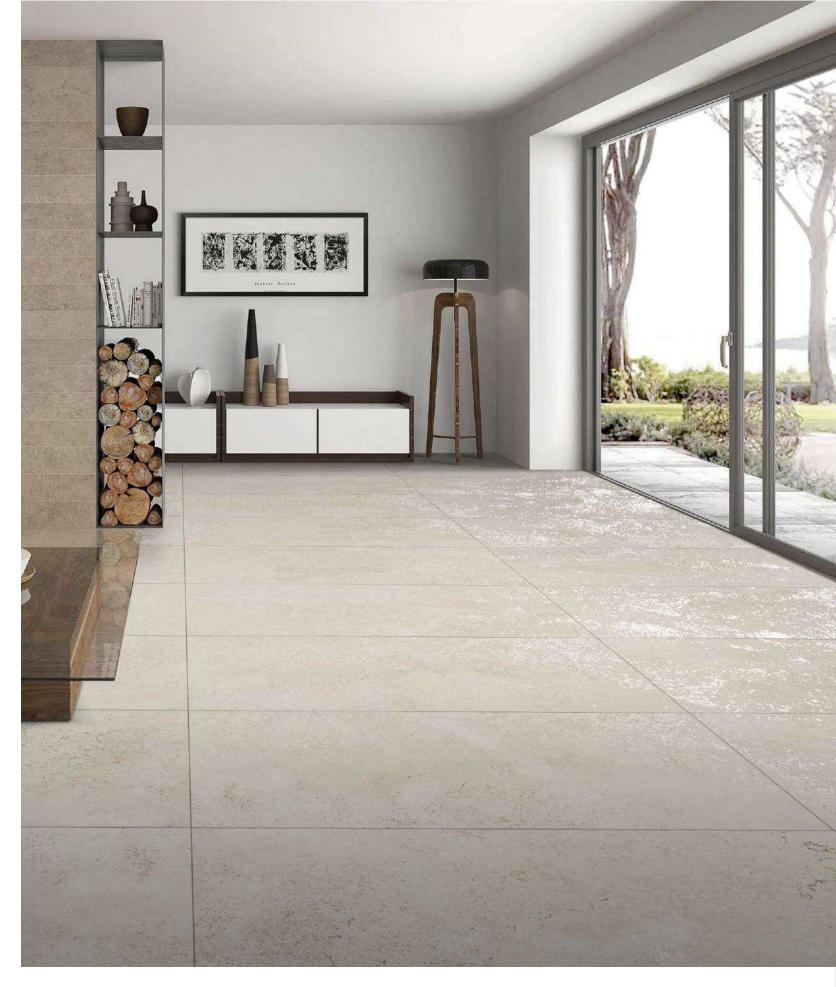

Carving

Random faces: 3

Floor : Sparkle Regal Gold Wall : Sparkle Regal Gold

**LGF**®

60x120 cm

Carving

Floor : Sparkle River Brown

Carving