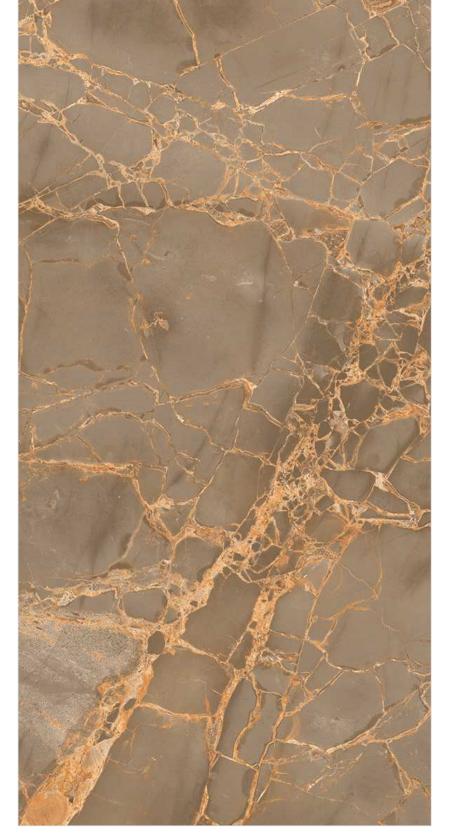

Random faces: 3

Floor : Sparkle Travertine Gold Wall: Sparkle Travertine Gold

**Sparkle Versace Crema** 

60x120 cm

Carving

Floor : Sparkle Versace Crema

**Sparkle Versace Brown** 

60x120 cm