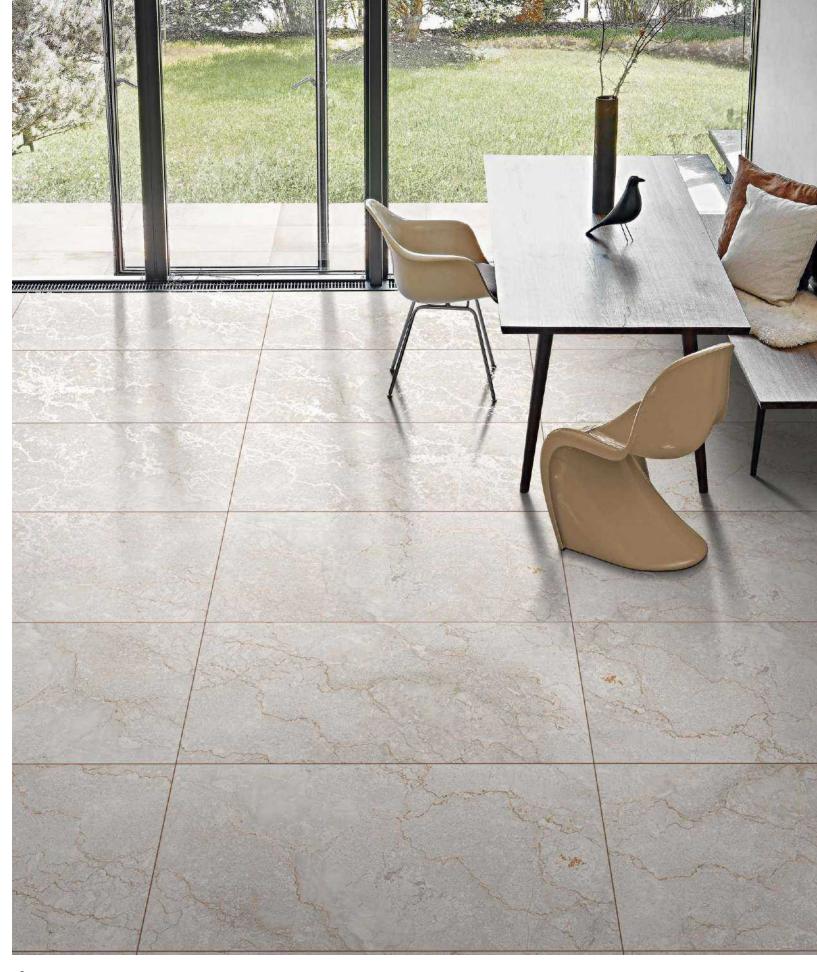

**Sparkle Galactic Grey** 

60x120 cm

Carving

Random faces: 3

Floor : Sparkle Galactic Grey Wall: Sparkle Galactic Grey

**Sparkle Galactic Nero** 

60x120 cm

Carving