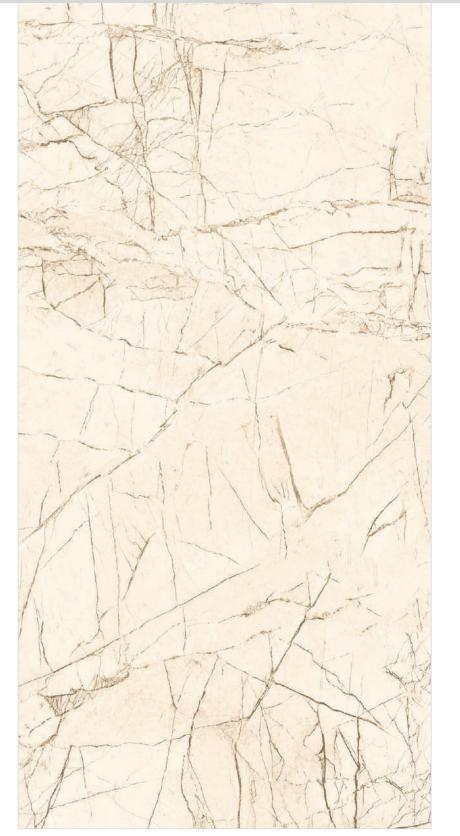

Carving

Floor : Sparkle Aura Silver

Carving

Floor : Sparkle Classic Statuario

**Sparkle Cloudy Gold** 

Carving

Floor : Sparkle Cloudy Gold