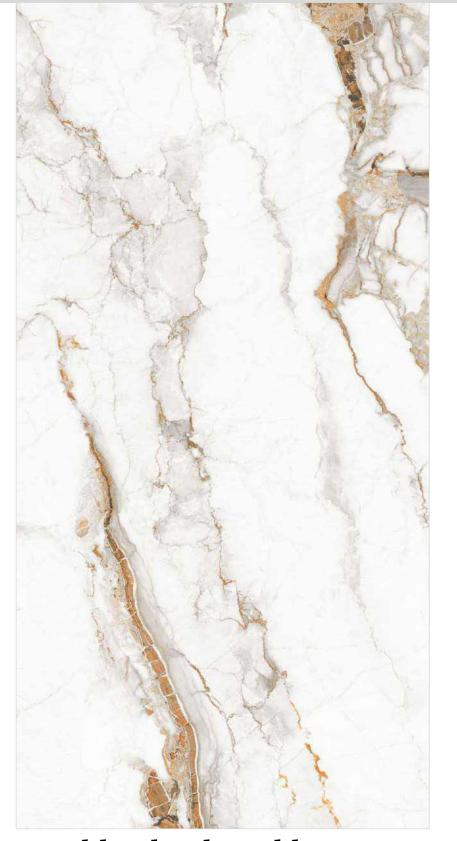

Carving

Floor : Sparkle Aura Silver

Carving

Floor : Sparkle Classic Statuario

**Sparkle Cloudy Gold** 

Carving

Floor : Sparkle Cloudy Gold