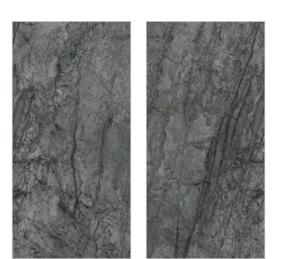

Floor : Sparkle River Grey

Carving

Floor : Sparkle Roman Crema

Carving

Floor: Sparkle Roman Grey

Carving

Floor : Sparkle Sandstone Crema

Carving