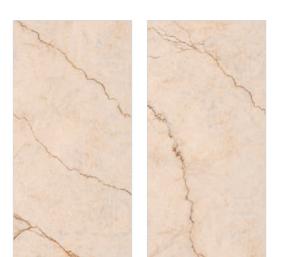

Floor : Sparkle Linea Crema

Carving

Random faces: 3

Floor : Sparkle Marfil Crema Wall : Sparkle Marfil Crema

Carving

Random faces: 3

Floor : Sparkle Marmol Olive Wall : Sparkle Marmol Olive

Carving