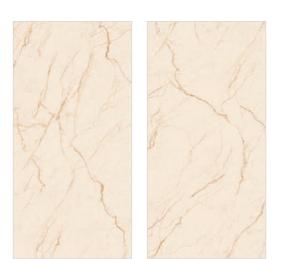

## **Sparkle French Crema**

60x120 cm

Carving

Random faces: 3

Wall: Sparkle French Crema Floor: Sparkle French Crema

Carving

Random faces: 3

Floor : Sparkle French Coffee