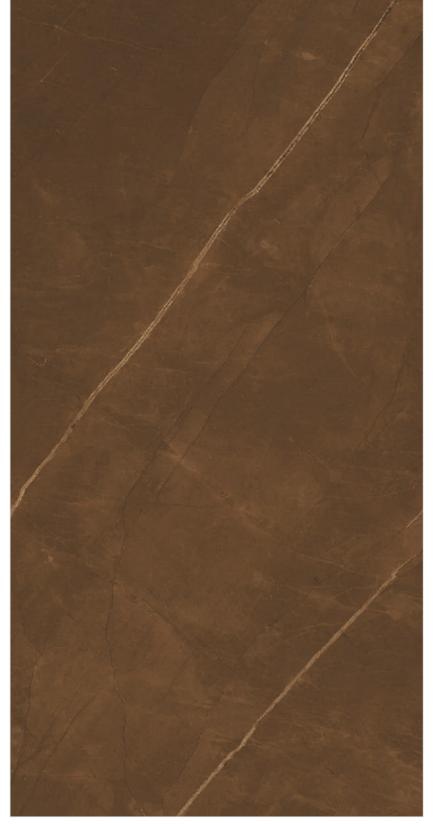

Random faces: 3

Floor : Sparkle Travertine Gold Wall: Sparkle Travertine Gold

**Sparkle Versace Crema** 

60x120 cm

Carving

Floor : Sparkle Versace Crema

**Sparkle Versace Brown** 

60x120 cm

Carving

Floor : Sparkle Versace Brown

**Sparkle Volga Bianco** 

60x120 cm

Carving

Random faces: 4

Floor : Sparkle Volga Bianco