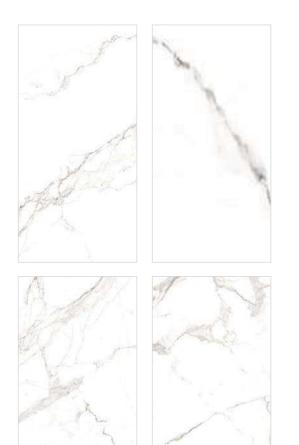

## **Sparkle Ferro Bianco**

60x120 cm

Carving

Random faces: 3

Floor : Sparkle Ferro Bianco

Carving

Random faces: 3

Floor : Sparkle Ferro Crema