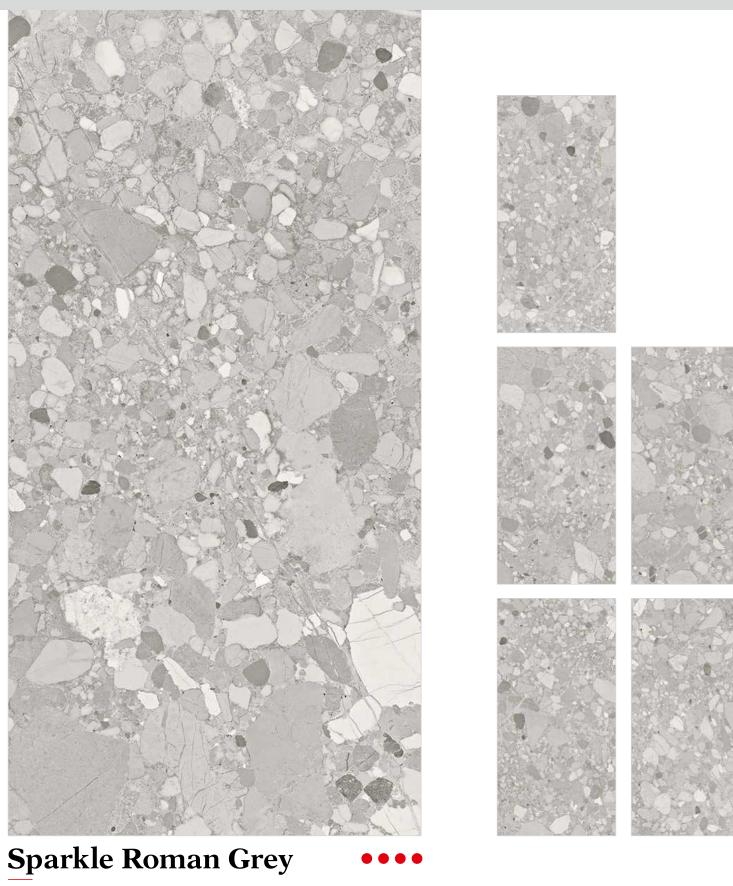

Floor : Sparkle River Grey

Carving

Floor : Sparkle Roman Crema

Carving

Floor: Sparkle Roman Grey

Carving

Floor : Sparkle Sandstone Crema

Carving