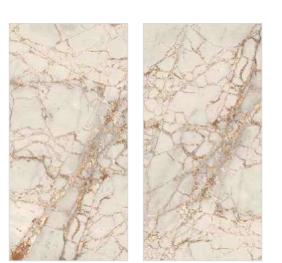

Carving

Floor : Sparkle Aura Silver

Carving

Floor : Sparkle Classic Statuario

**Sparkle Cloudy Gold** 

Carving

Floor : Sparkle Cloudy Gold