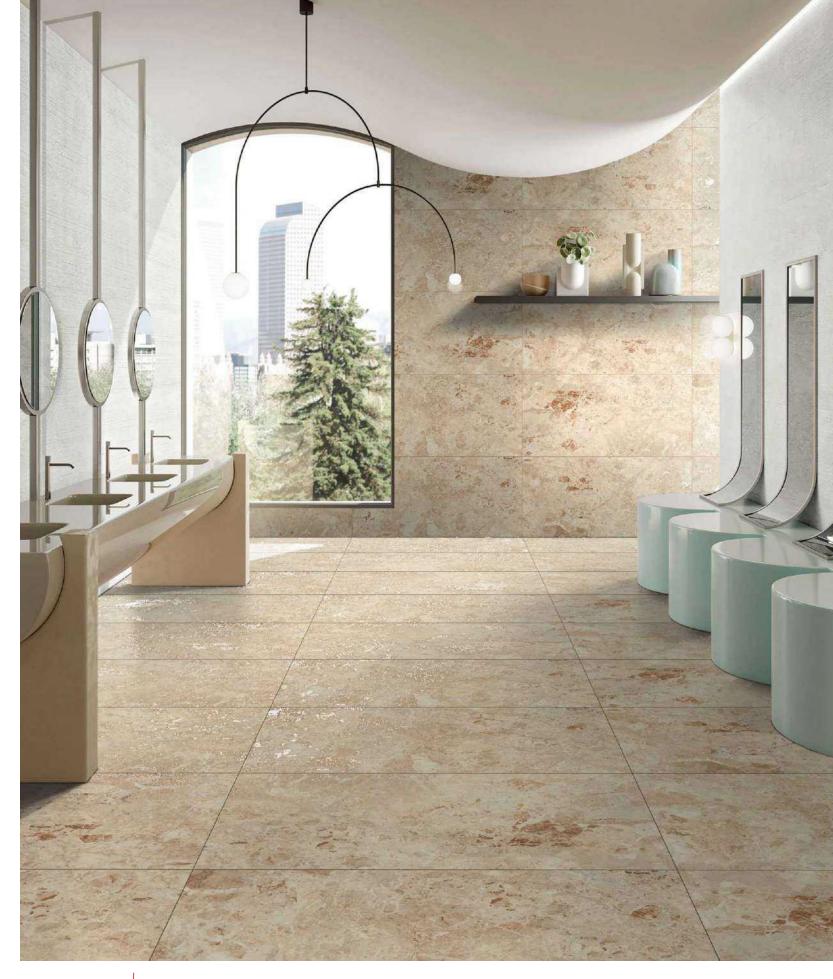

Random faces : 3

Floor: Sparkle Marmol Crema

Carving

Random faces : 5

Floor : Sparkle Marmora Beige

Carving

Random faces: 3

Floor: Sparkle New Breccia Wall: Sparkle New Breccia