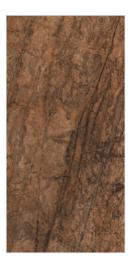

Carving

Random faces: 3

Floor : Sparkle Regal Gold Wall : Sparkle Regal Gold

**LGF**®

60x120 cm

Carving

Floor : Sparkle River Brown

Carving