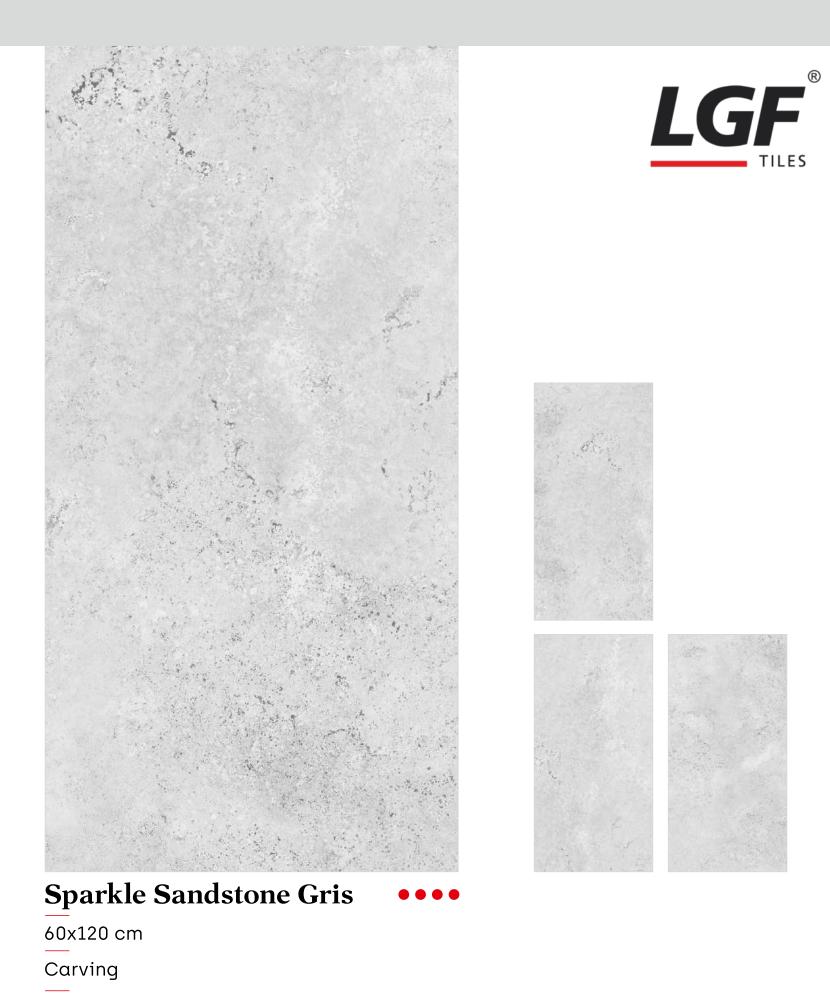

Random faces: 4

Floor:
Sparkle
Sandstone
Brown

Wall: Sparkle Sandstone Brown

Random faces: 4

Floor: Sparkle Sandstone Gris Wall: Sparkle Sandstone Gris

Carving

Floor: Sparkle Sandstone Nero

Carving