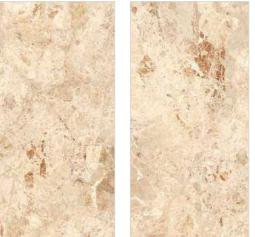

Random faces : 3

Floor: Sparkle Marmol Crema

Carving

Random faces : 5

Floor : Sparkle Marmora Beige

Carving

Random faces: 3

Floor: Sparkle New Breccia Wall: Sparkle New Breccia