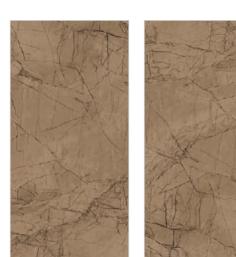

# **Sparkle Greek Brown**

60x120 cm

Carving

Random faces: 3

Floor : Sparkle Greek Brown Wall : Sparkle Greek Brown

Carving

Floor: Sparkle Imperia Gold

Carving