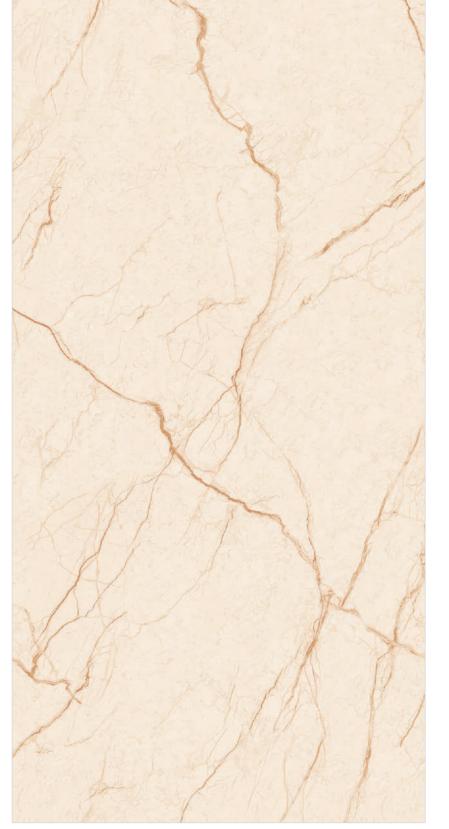

## **Sparkle French Crema**

60x120 cm

Carving

Random faces: 3

Wall: Sparkle French Crema Floor: Sparkle French Crema

Carving

Random faces: 3

Floor : Sparkle French Coffee