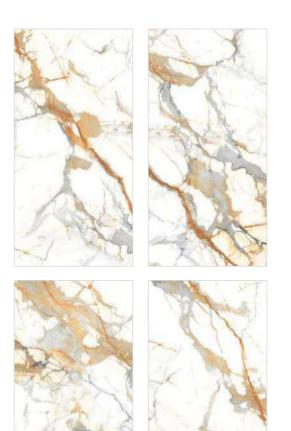

# **Sparkle Greek Brown**

60x120 cm

Carving

Random faces: 3

Floor : Sparkle Greek Brown Wall : Sparkle Greek Brown

Carving

Floor: Sparkle Imperia Gold

Carving