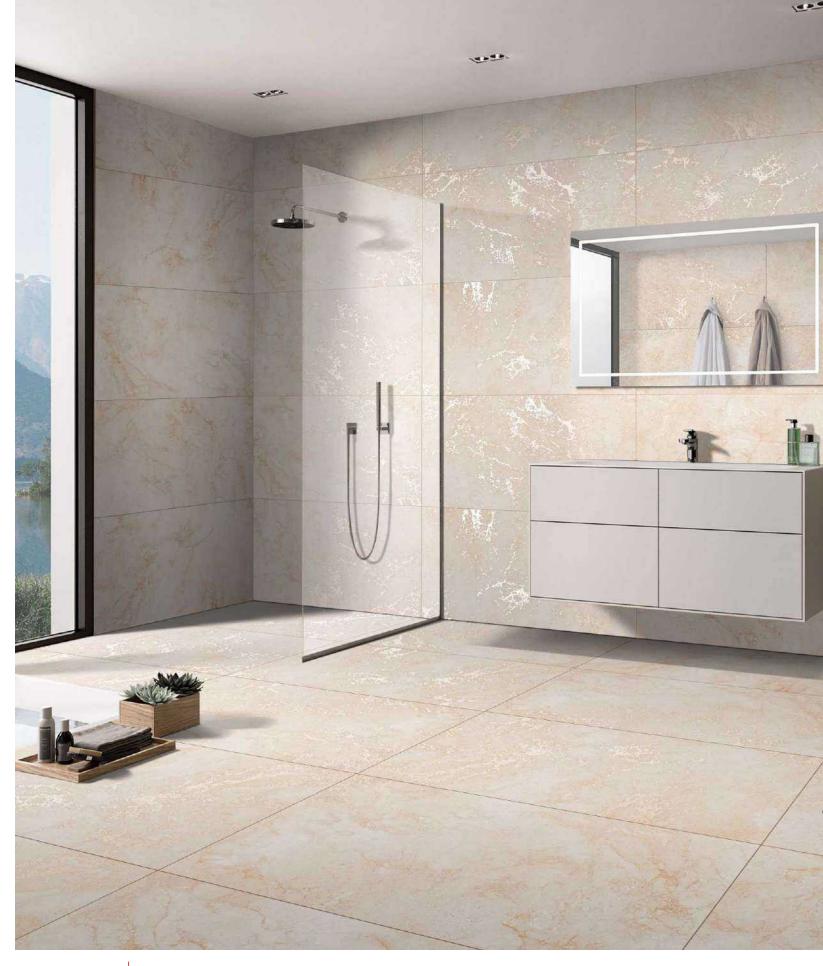

Carving

Random faces: 3

Floor : Sparkle Regal Gold Wall : Sparkle Regal Gold

**LGF**®

60x120 cm

Carving

Floor : Sparkle River Brown

Carving