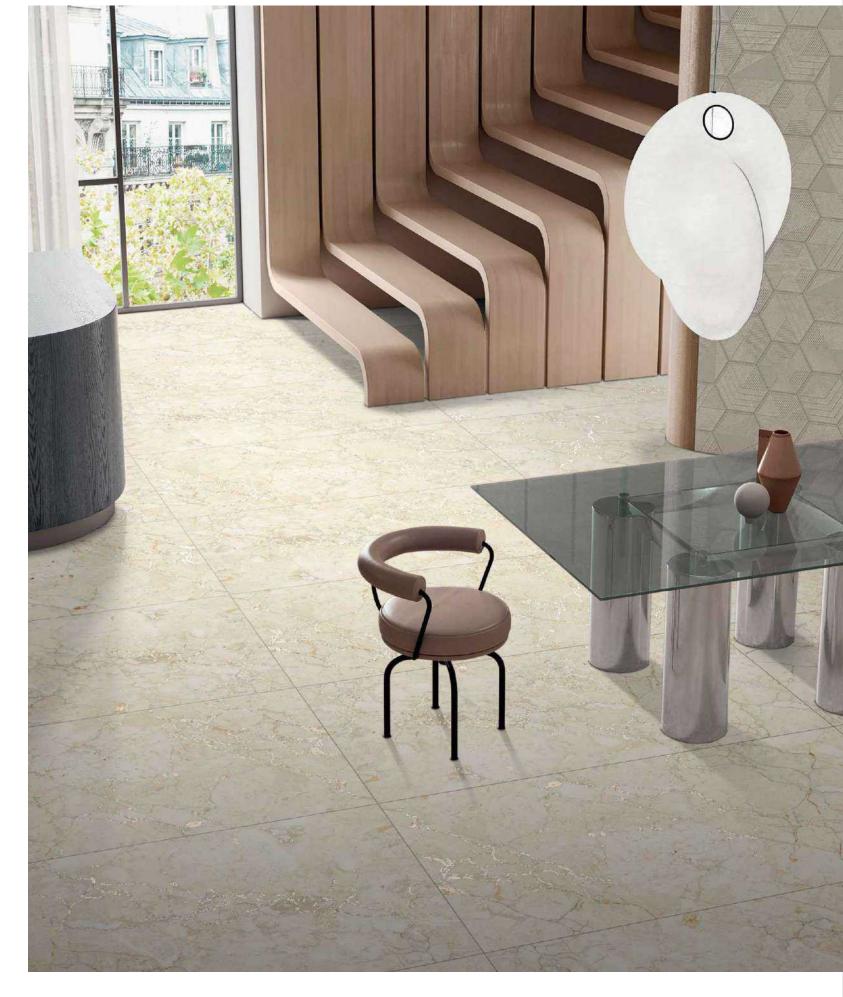

Floor : Sparkle Linea Crema

Carving

Random faces: 3

Floor : Sparkle Marfil Crema Wall : Sparkle Marfil Crema

Carving

Random faces: 3

Floor : Sparkle Marmol Olive Wall : Sparkle Marmol Olive

Carving