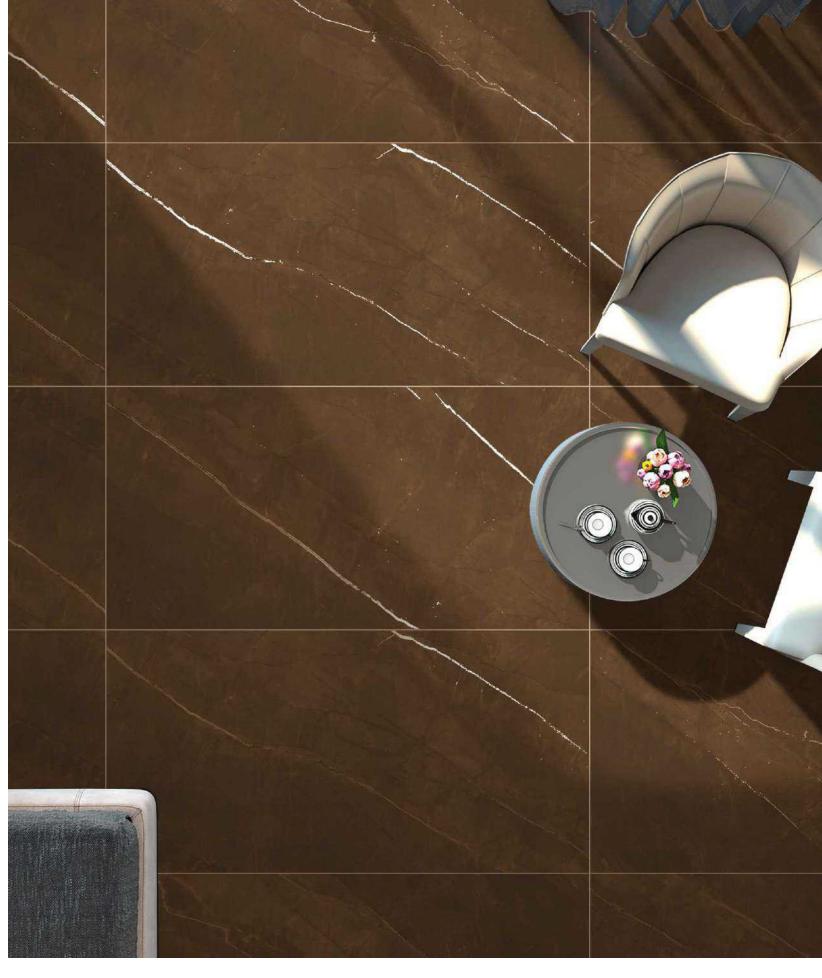

Random faces: 3

Floor : Sparkle Travertine Gold Wall: Sparkle Travertine Gold

**Sparkle Versace Crema** 

60x120 cm

Carving

Floor : Sparkle Versace Crema

**Sparkle Versace Brown** 

60x120 cm

Carving

Floor : Sparkle Versace Brown

**Sparkle Volga Bianco** 

60x120 cm

Carving

Random faces: 4

Floor : Sparkle Volga Bianco