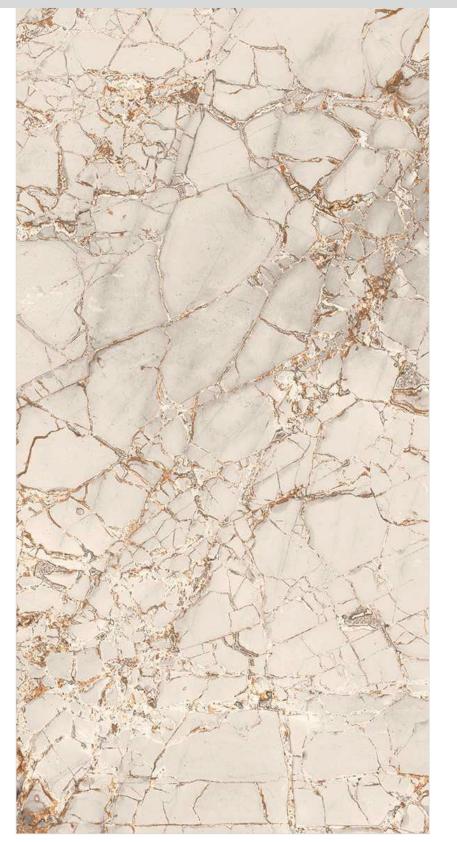

Random faces: 3

Floor : Sparkle Travertine Gold Wall: Sparkle Travertine Gold

**Sparkle Versace Crema** 

60x120 cm

Carving

Floor : Sparkle Versace Crema

**Sparkle Versace Brown** 

60x120 cm