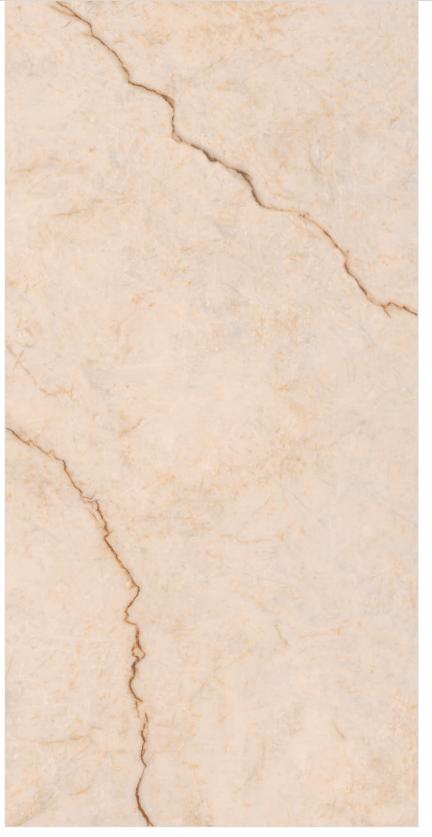

Floor : Sparkle Linea Crema

Carving

Random faces: 3

Floor : Sparkle Marfil Crema Wall : Sparkle Marfil Crema

Carving

Random faces: 3

Floor : Sparkle Marmol Olive Wall : Sparkle Marmol Olive

Carving