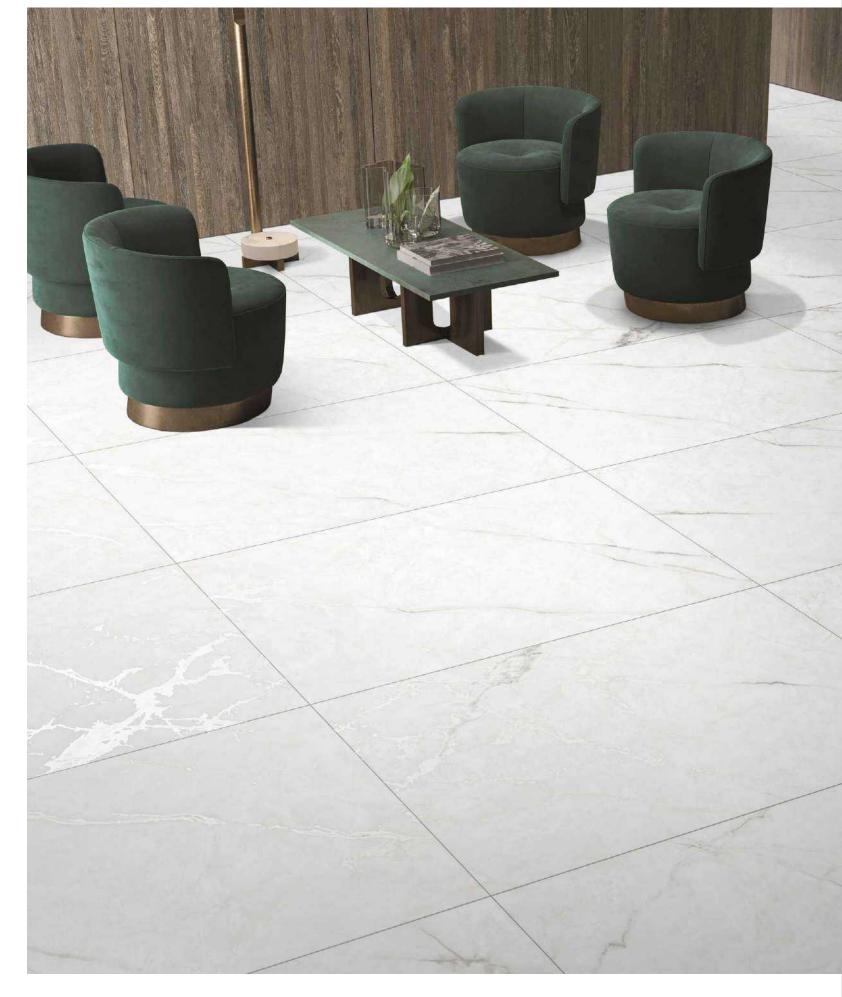

#### 60x120mm

#### Glossy | Matt | Carving | Highgloss

We believe that each and every space narrates a tale of its own and its the responsibility of the surfaces to bring it ashore. Hence we develop a gamut of the tiling solutions that can address class, creativity, aesthetics and innovations as there is nothing more beautiful than originality. Talking about our source of inspiration, mother earth, it goes without saying that nature is full of myriad moods and measures and we have tried to incorporate them in our tiles for you to witness priceless beauty. Besides, at NESSA each and everything is done with supreme precision and accuracy as for us, quality is the prime priority.

Carving

Floor : Sparkle Aura Silver

Carving

Floor : Sparkle Classic Statuario

**Sparkle Cloudy Gold** 

Carving

Floor : Sparkle Cloudy Gold