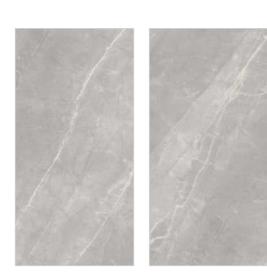

**Sparkle Armani Grey** 

Carving

Floor: Sparkle Armani Grey

Carving

Floor : Sparkle Armani Black

**Sparkle Armani Gold** 

Carving

Floor : Sparkle Armani Gold

Carving

Floor : Sparkle Aura Silver

Carving

Floor : Sparkle Classic Statuario

**Sparkle Cloudy Gold** 

Carving

Floor : Sparkle Cloudy Gold