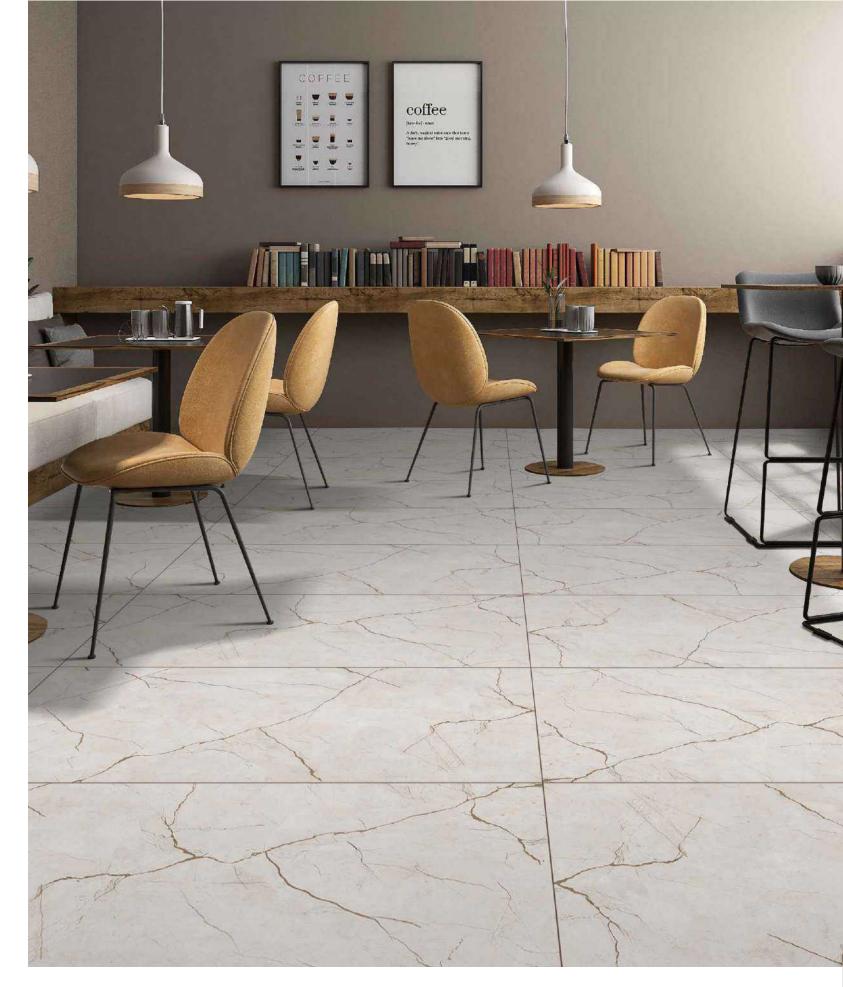

Carving

Floor : Sparkle Aura Silver

Carving

Floor : Sparkle Classic Statuario

**Sparkle Cloudy Gold** 

Carving

Floor : Sparkle Cloudy Gold