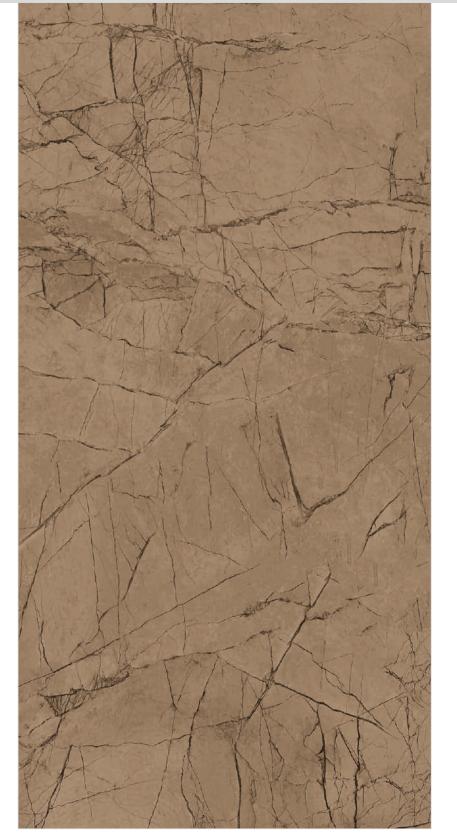

# **Sparkle Greek Brown**

60x120 cm

Carving

Random faces: 3

Floor : Sparkle Greek Brown Wall : Sparkle Greek Brown

Carving

Floor: Sparkle Imperia Gold

Carving