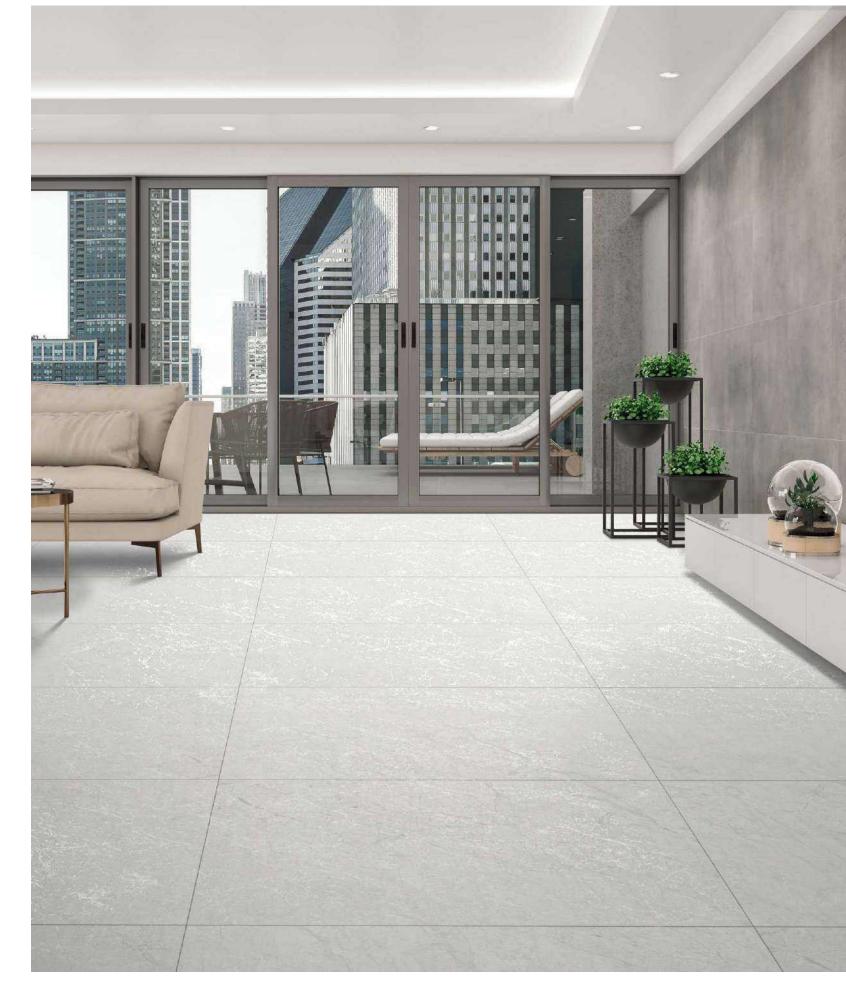

Carving

Random faces: 3

Floor : Sparkle Regal Gold Wall : Sparkle Regal Gold

**LGF**®

60x120 cm

Carving

Floor : Sparkle River Brown

Carving