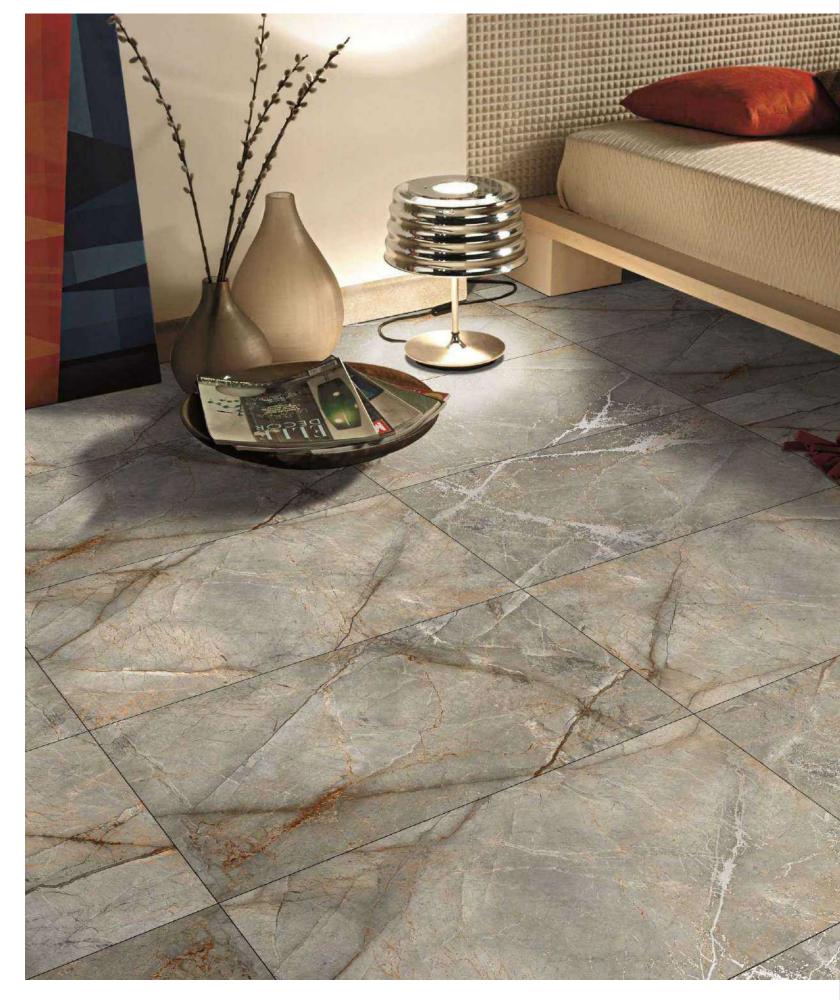

**Sparkle Armani Grey** 

Carving

Floor: Sparkle Armani Grey

Carving

Floor : Sparkle Armani Black

**Sparkle Armani Gold** 

Carving

Floor : Sparkle Armani Gold

Carving

Floor : Sparkle Aura Silver

Carving

Floor : Sparkle Classic Statuario

**Sparkle Cloudy Gold** 

Carving

Floor : Sparkle Cloudy Gold