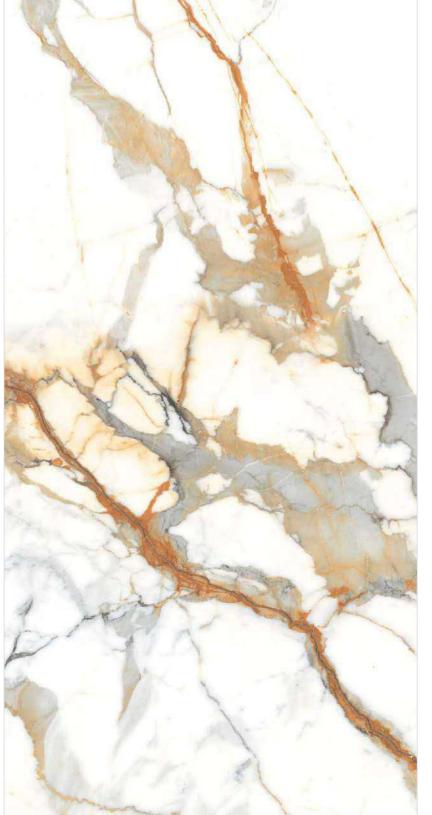

Carving

Floor : Sparkle Aura Silver

Carving

Floor : Sparkle Classic Statuario

**Sparkle Cloudy Gold** 

Carving

Floor : Sparkle Cloudy Gold