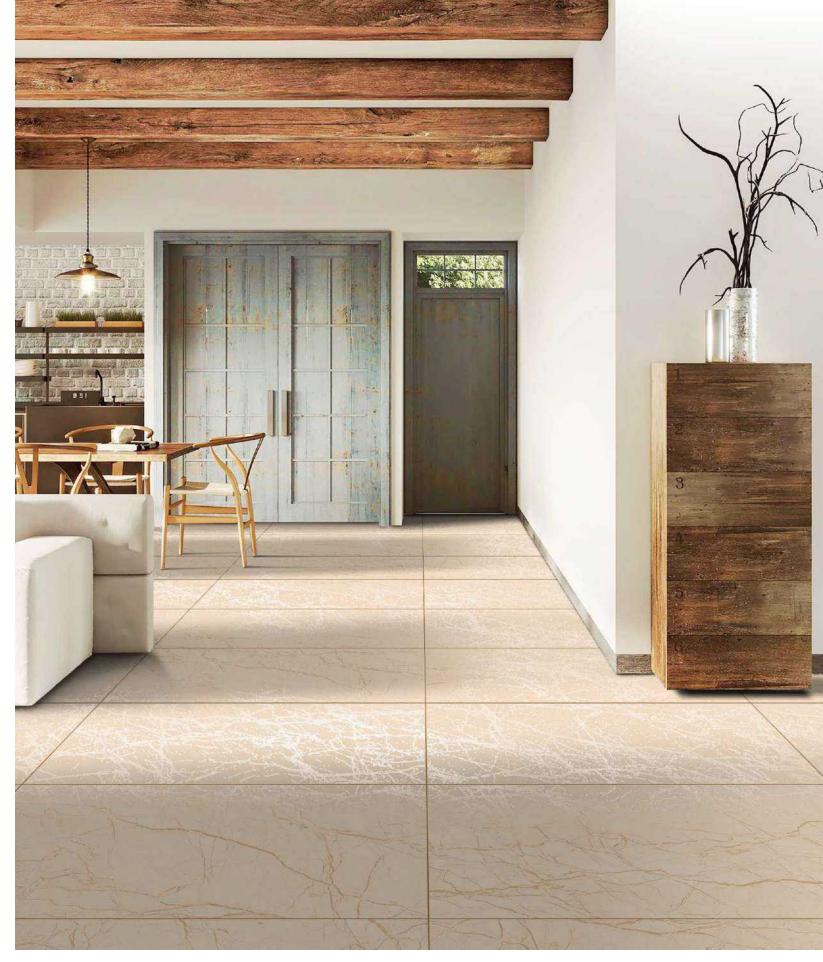

# **Sparkle Greek Brown**

60x120 cm

Carving

Random faces: 3

Floor : Sparkle Greek Brown Wall : Sparkle Greek Brown

Carving

Floor: Sparkle Imperia Gold

Carving