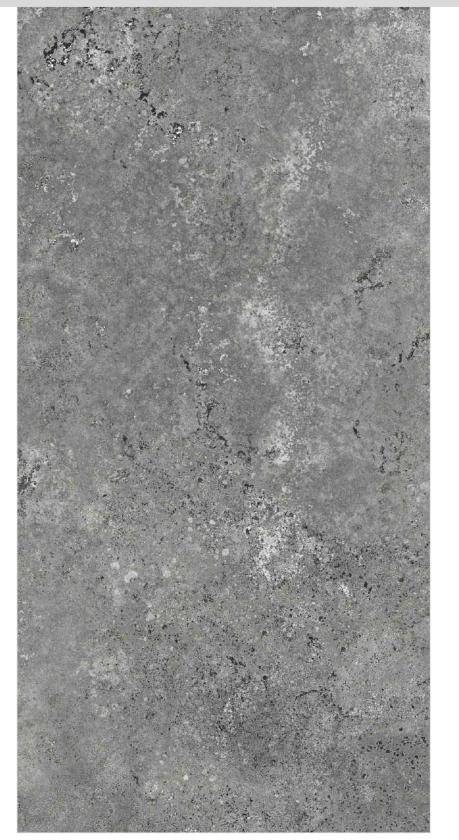

Random faces: 4

Floor:
Sparkle
Sandstone
Brown

Wall: Sparkle Sandstone Brown

Random faces: 4

Floor: Sparkle Sandstone Gris Wall: Sparkle Sandstone Gris

Carving

Floor: Sparkle Sandstone Nero

Carving