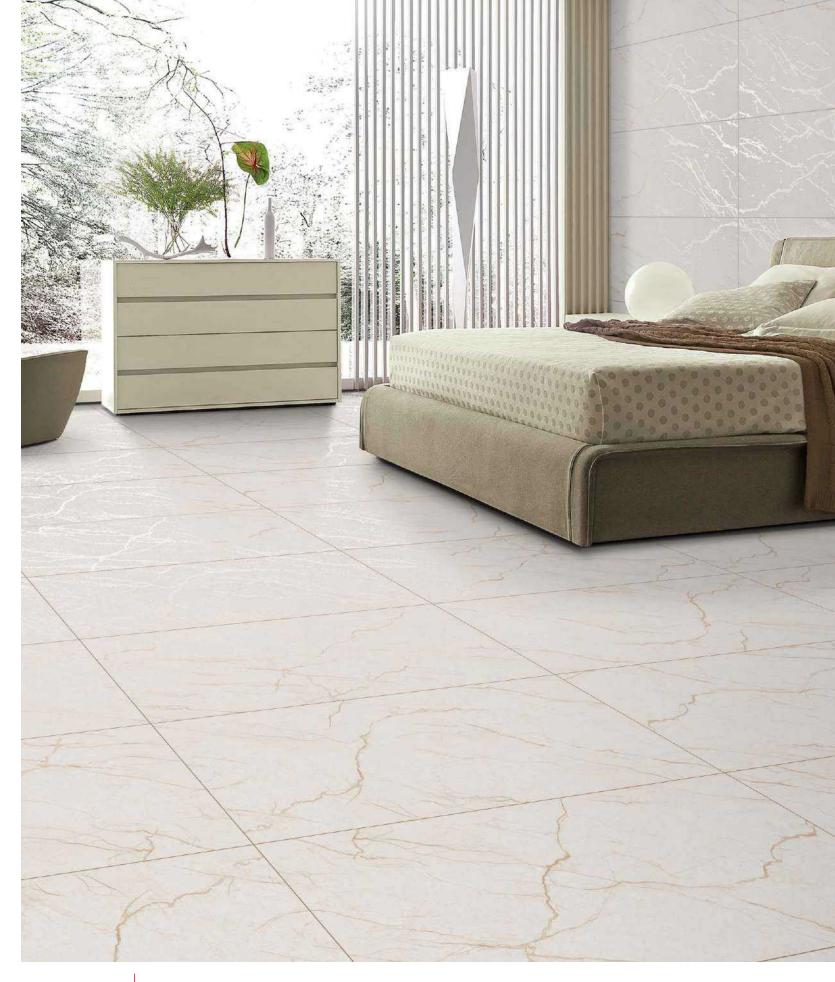

## **Sparkle French Crema**

60x120 cm

Carving

Random faces: 3

Wall: Sparkle French Crema Floor: Sparkle French Crema

Carving

Random faces: 3

Floor : Sparkle French Coffee