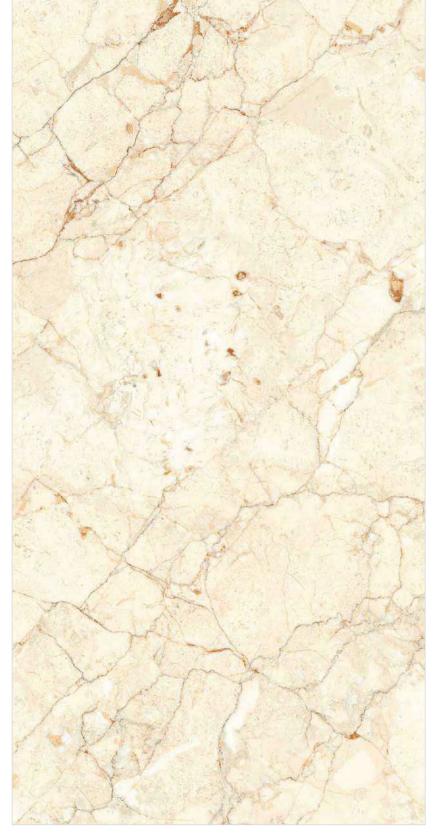

Floor : Sparkle Linea Crema

Carving

Random faces: 3

Floor : Sparkle Marfil Crema Wall : Sparkle Marfil Crema

Carving

Random faces: 3

Floor : Sparkle Marmol Olive Wall : Sparkle Marmol Olive

Carving