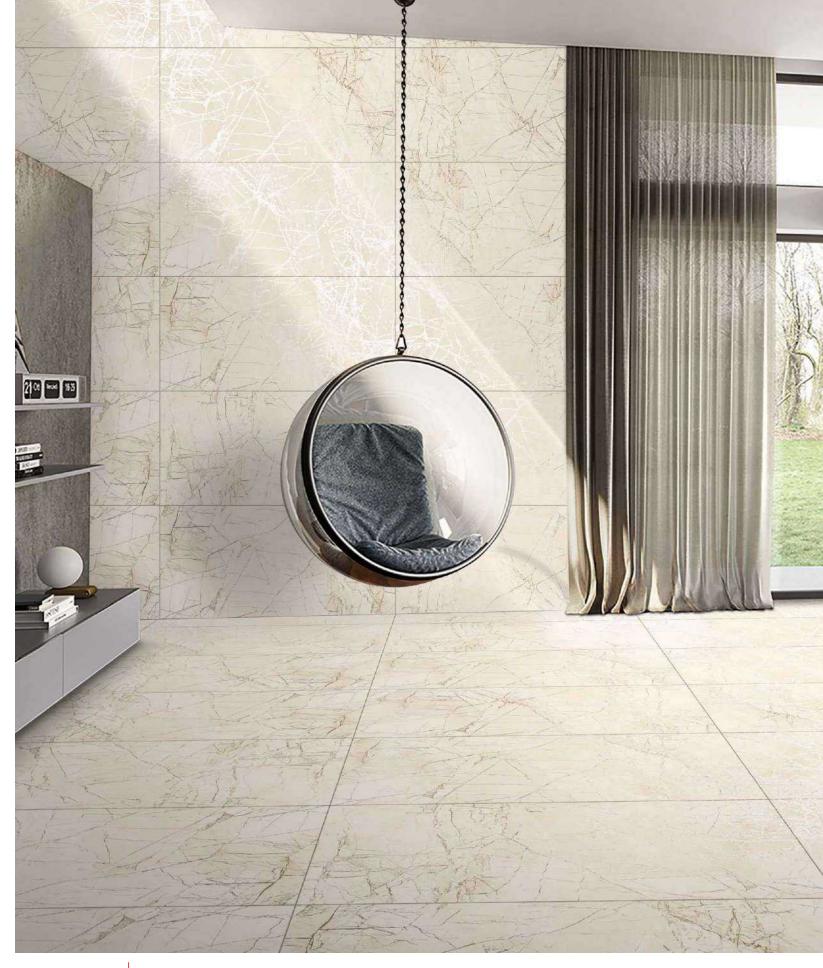

**Sparkle Armani Grey** 

Carving

Floor: Sparkle Armani Grey

Carving

Floor : Sparkle Armani Black

**Sparkle Armani Gold** 

Carving

Floor : Sparkle Armani Gold

Carving

Floor : Sparkle Aura Silver

Carving

Floor : Sparkle Classic Statuario

**Sparkle Cloudy Gold** 

Carving

Floor : Sparkle Cloudy Gold