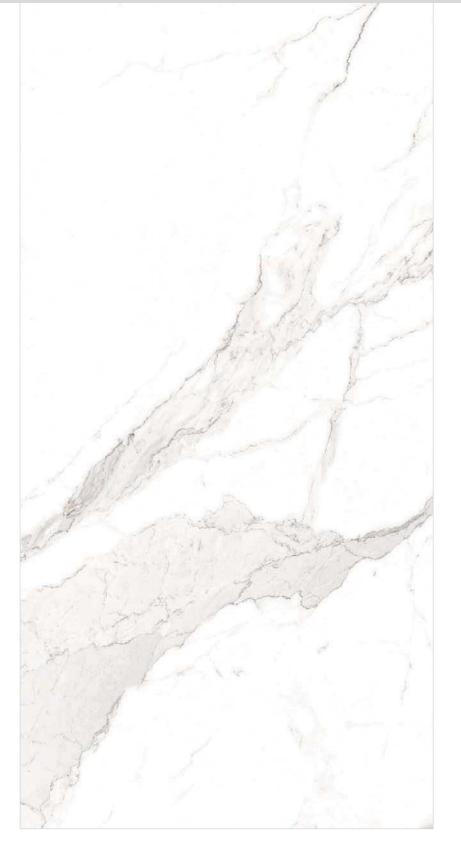

Carving

Floor : Sparkle Aura Silver

Carving

Floor : Sparkle Classic Statuario

**Sparkle Cloudy Gold** 

Carving

Floor : Sparkle Cloudy Gold