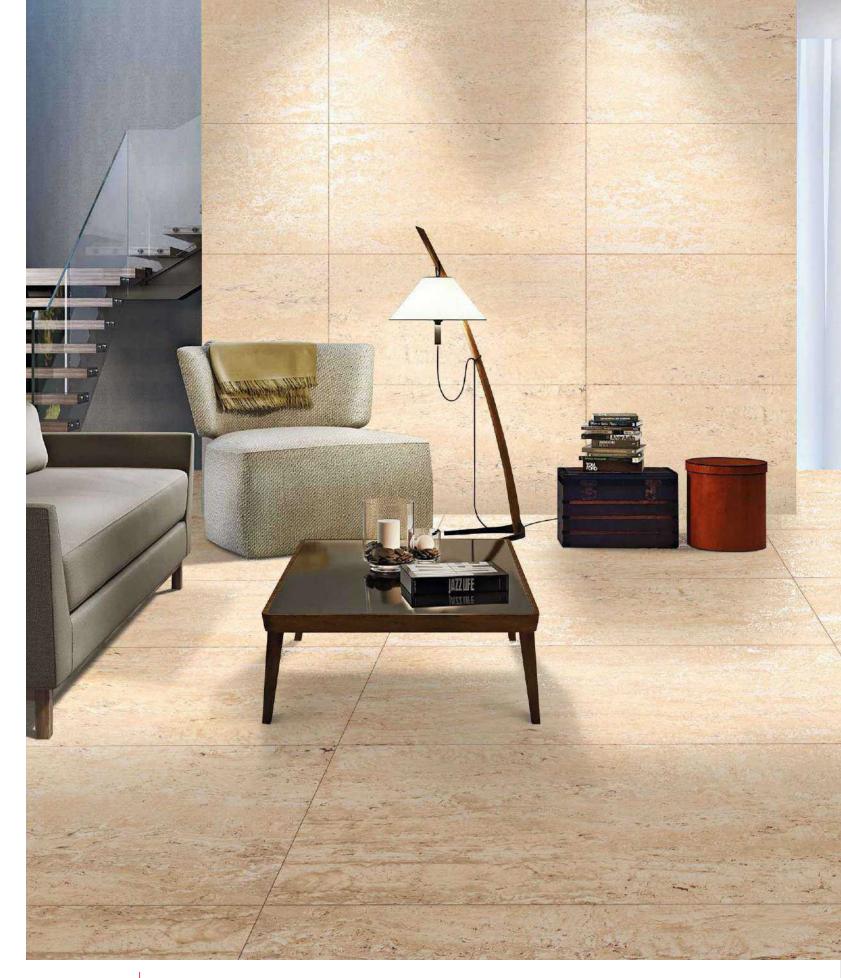

Random faces: 3

Floor : Sparkle Travertine Gold Wall: Sparkle Travertine Gold

**Sparkle Versace Crema** 

60x120 cm

Carving

Floor : Sparkle Versace Crema

**Sparkle Versace Brown** 

60x120 cm